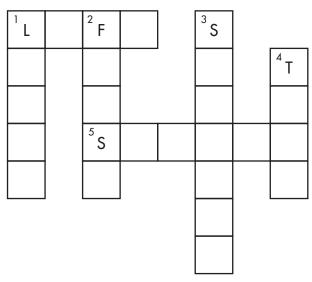

### Chapter 9 and Chapter 10

Do the crossword.

#### Across

- 1 This carries people up or down a tall building.
- **5** Part of a TV. You can see pictures there.

#### Down

- 1 A piece of paper on a box or bottle.
- 2 A bright light. It comes and goes quickly.
- 3 Pull something to make it longer and thinner.
- 4 Something very, very small.