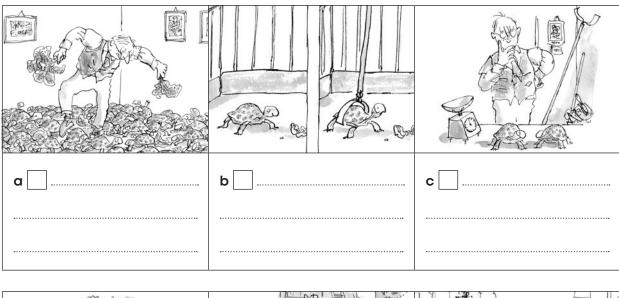

#### **Chapter 3**

Put the pictures (a-f) in the correct order (1-6). Then write a sentence about every picture.

page 2 **ROALD DAHL** 

Penguin ()

| Name:                                                     |                                                     |             |
|-----------------------------------------------------------|-----------------------------------------------------|-------------|
| Chapter 5<br>Complete these lists.<br>correct categories. | Put the words from the box into the                 |             |
| -                                                         | house balcony flat new<br>nice small downstairs big |             |
| Places to live:<br>Describing a home:                     |                                                     |             |
| Chapter 6<br>Complete the invitat                         | ion to come and see Mrs Silver and Mr Hoppy g       | et married. |
| ы<br>Г                                                    |                                                     | e che       |