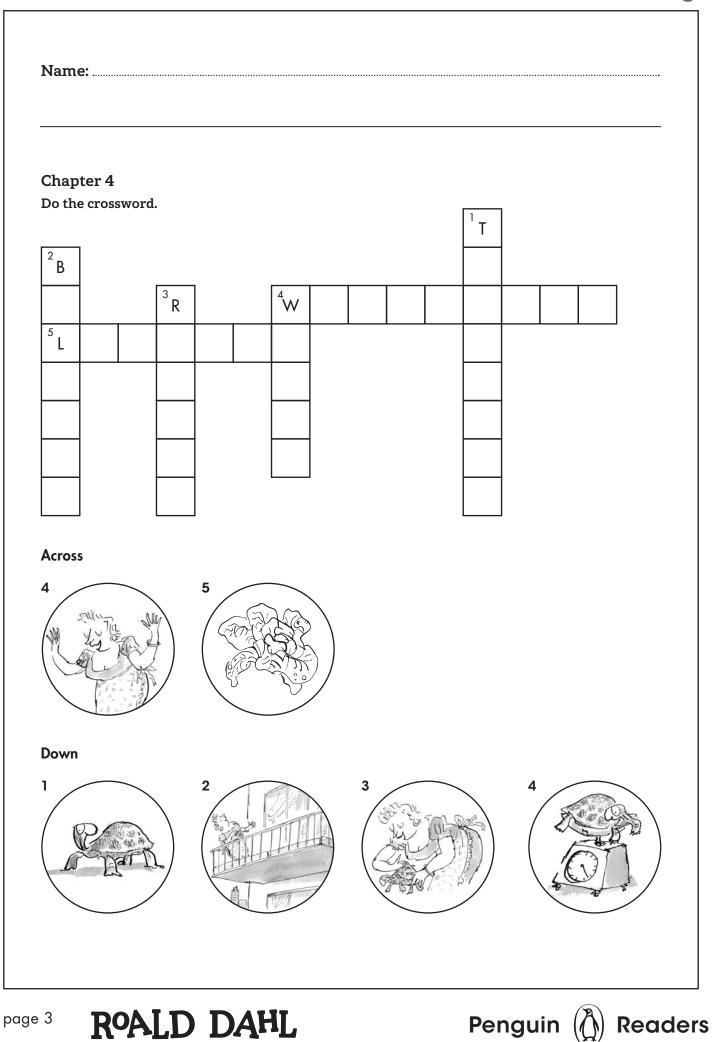

|                       |
|                                                                                                                                                                                                                                                                                                                                                                                                                                                                                                        |                       |

Penguin (A) Readers

Name:

#### **Chapter 3**

Put the pictures (a-f) in the correct order (1-6). Then write a sentence about every picture.





page 2 **ROALD DAHL** 

Penguin ()





| Name:                                                     |                                                     |             |
|-----------------------------------------------------------|-----------------------------------------------------|-------------|
| Chapter 5<br>Complete these lists.<br>correct categories. | Put the words from the box into the                 |             |
| -                                                         | house balcony flat new<br>nice small downstairs big |             |
| Places to live:<br>Describing a home:                     |                                                     |             |
| Chapter 6<br>Complete the invitat                         | ion to come and see Mrs Silver and Mr Hoppy g       | et married. |
| ы<br>Г