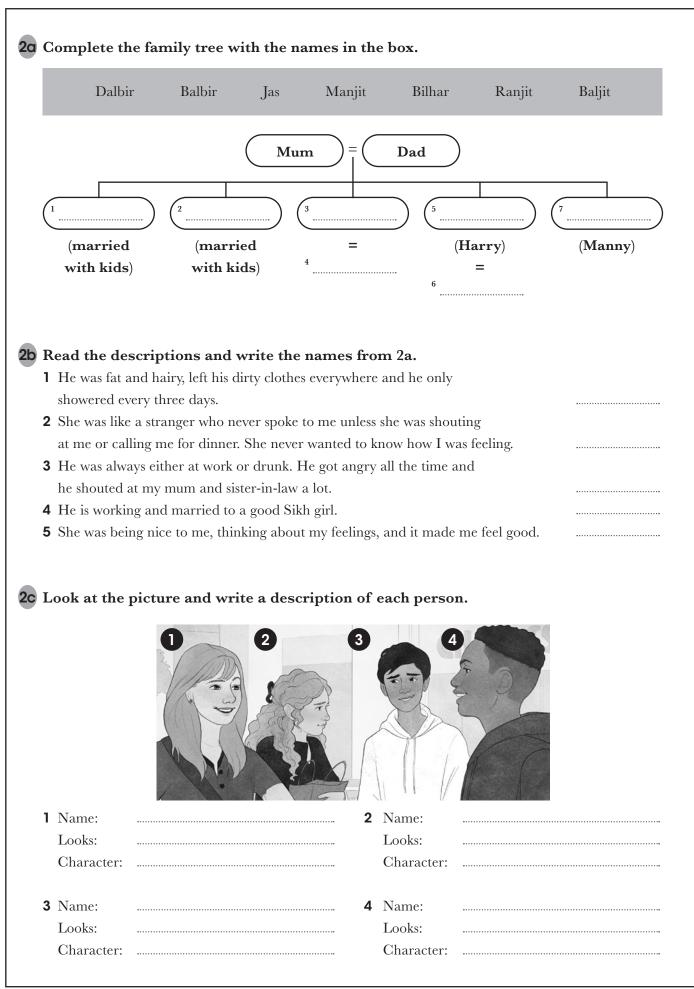

| 1 Do the quiz. |                                                                        |
|----------------|------------------------------------------------------------------------|
|                |                                                                        |
|                | 1 Where is the Punjab?                                                 |
|                | ( <b>a</b> ) Bangladesh                                                |
|                | <b>b</b> India                                                         |
|                | © Pakistan                                                             |
|                | <b>2</b> Where is Leicester?                                           |
|                | ( America                                                              |
|                | <b>b</b> Australia                                                     |
|                | © England                                                              |
|                | <b>3</b> What is a multicultural city?                                 |
|                | ( <b>a</b> ) One with clever people.                                   |
|                | <b>b</b> One with lots of theatres.                                    |
|                | $\stackrel{\smile}{\mathbf{c}}$ One with people from different places. |
|                | <b>4</b> Who arranges an arranged marriage?                            |
|                | (a) friends                                                            |
|                | <b>b</b> parents                                                       |
|                | <b>c</b> young people in love                                          |
|                | <b>5</b> What is different about an arranged marriage?                 |
|                | ( <b>a</b> ) You don't know the person you are marrying.               |
|                | <b>b</b> You don't know the people who come to the wedding.            |
|                | C You don't know where you are going to get married.                   |
|                | <b>6</b> What are working-class people?                                |
|                | (a) People who have less money or education than others.               |
|                | <b>b</b> People who have more money and education than others.         |
|                | © People who work more than other people.                              |
|                |                                                                        |