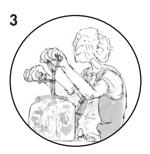

#### WHAT DO YOU THINK?

- 1 Sophie is kissing the BFG's finger. She is happy that he will help her to stop the giants.
- 2 The BFG is making a dream about giants for the Queen.
- **3** Sophie is on the BFG's ear. They are going to the Queen's palace in London.

### WHAT CAN YOU REMEMBER?

Tick the correct picture.

Put the sentences in the correct order.

- 1 The BFG mixes dreams together with an enormous whisk.
- 2 Sophie sits on the BFG's ear.
- 3 The BFG jumps over a wall.
- 4 The BFG listens at the palace windows.
- 5 The BFG kisses Sophie on the head.
- 6 The Queen has the bad dream.