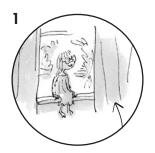

#### WHAT DO YOU THINK?

- 1 Sophie is in bed. It is night.
- 2 The giant is holding a trumpet. He is looking into a window.
- **3** Sophie can see lots of glass bottles in the giant's cave.

#### WHAT CAN YOU REMEMBER?

Look at the pictures and write the words.

- 1 giant
- 2 trumpet
- 3 blanket
- 4 blow
- 5 pour
- 6 cave

Answer the questions.

- 1 His head is higher than the upstairs windows of the houses.
- 2 The giant takes a glass bottle from his bag.
- 3 He pours something from the bottle into the trumpet. Then, he blows something from the trumpet into the Goochey children's bedroom.
- 4 The giant is very tall and very thin. He is wearing a long black coat. His face is long and old, he has enormous ears and bright, dangerous eyes.
- 5 He lives in a secret cave in a mountain.
- 6 Under his long black coat, he is wearing an old and dirty shirt and green trousers. His green trousers are much too small for him.