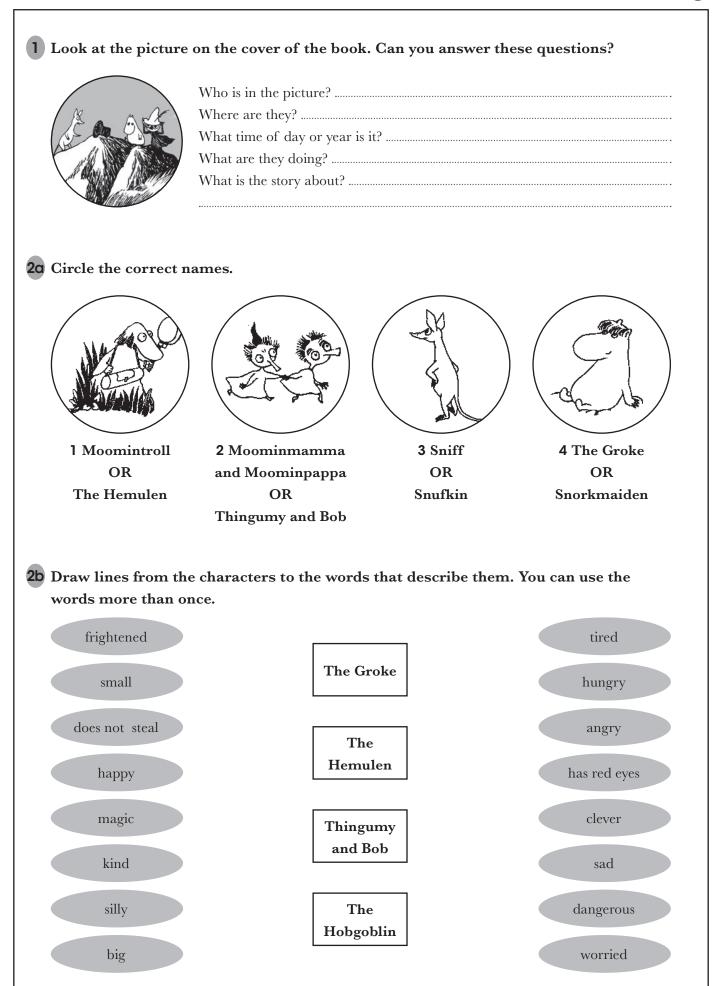

Penguin

Readers

l

Penguin (A) Readers

| 2c | What happens to these people in the stories? |
|----|----------------------------------------------|
|    | The Groke:                                   |
|    |                                              |
|    | The Hemulen:                                 |
|    |                                              |
|    | Thingumy and Bob:                            |
|    |                                              |
|    | The Hobgoblin:                               |
|    |                                              |