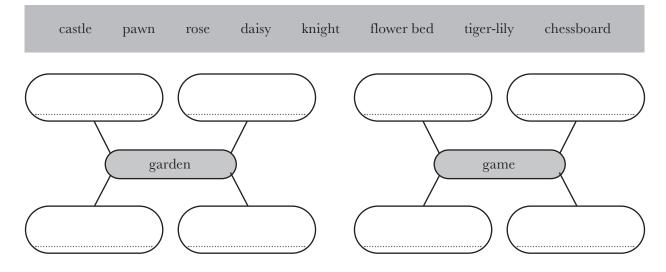

2 ......

5

6 .....

4 Complete the mind maps.

4b Complete Alice's moves as a white pawn using the words in the box.

| eighth     | train | water      | fourth |       | sixth     | Humpty Dumpty |
|------------|-------|------------|--------|-------|-----------|---------------|
| move       | queen | seventl    | 1      | fifth | forest    | third         |
| Tweedledum |       | Tweedledee |        | tw    | o squares | knight        |