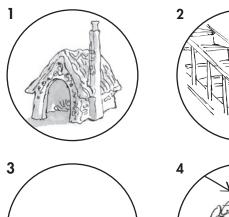

.
- 3 Mr Hoppy makes a tortoise-catcher.
- 4 Mrs Silver goes to work every afternoon.
- 5 Tortoise Number Two weighs 400 grams.

## **Chapter 4**

#### WHAT DO YOU THINK?

- 1 No, this is Tortoise Number Two.
- 2 Mrs Silver is reading to the tortoise.
- 3 Mrs Silver is happy because the tortoise is big.

#### WHAT CAN YOU REMEMBER?

Find the words.



Put the tortoises in the correct order, from small to big!



page 2

ROALD DAHL

Penguin Readers

# **Esio Trot**

## Chapter 5

## WHAT DO YOU THINK?

- Mrs Silver and Mr Hoppy are looking at Alfie's house because Tortoise Number Eight cannot go in the door.
- Mr Hoppy is happy because Mrs Silver likes him.
- Mr Hoppy is putting a small tortoise on Mrs Silver's balcony because Tortoise Number Eight was very big.

Tick the correct picture.









Can you find the tortoise's house?



## Chapter 6

## WHAT DO YOU THINK?

- Mr Hoppy is going downstairs to Mrs Silver's flat.
- 2 Mr Hoppy and Mrs Silver are getting married.
- **3** Alfie is in a garden.

## WHAT CAN YOU REMEMBER?

Write and circle the correct word.

- 1 runs
- **2** cup
- **3** around
- **4** married

Put the sentences in the correct order.

- 1 Mr Hoppy runs downstairs to Mrs Silver's flat.
- **2** Mrs Silver smiles at Mr Hoppy.
- **3** Mr Hoppy takes the tortoises to the pet shop.
- **4** Mr Hoppy cleans his living room.
- 5 Mr Hoppy and Mrs Silver get married.
- 6 Roberta Squibb buys Alfie from a pet shop.
- 7 Roberta Squibb gets married.
- 8 Alfie is a very big tortoise.

#### TALK ABOUT ...

Reader's own answers.

**PROJECT!** 

Reader's own answers.



pa