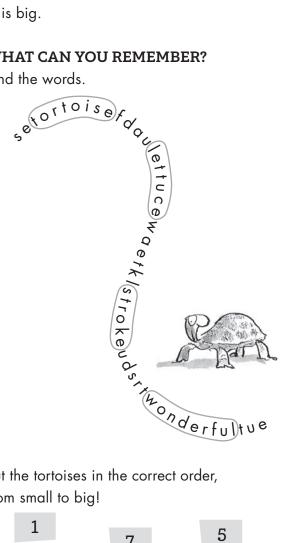

#### WHAT CAN YOU REMEMBER?

Find the words.

Put the tortoises in the correct order, from small to big!

page 2

ROALD DAHL

Penguin Readers