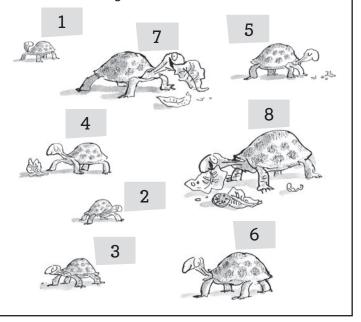

#### WHAT CAN YOU REMEMBER?

Find the words.

Put the tortoises in the correct order, from small to big!

page 2

ROALD DAHL

Penguin Readers