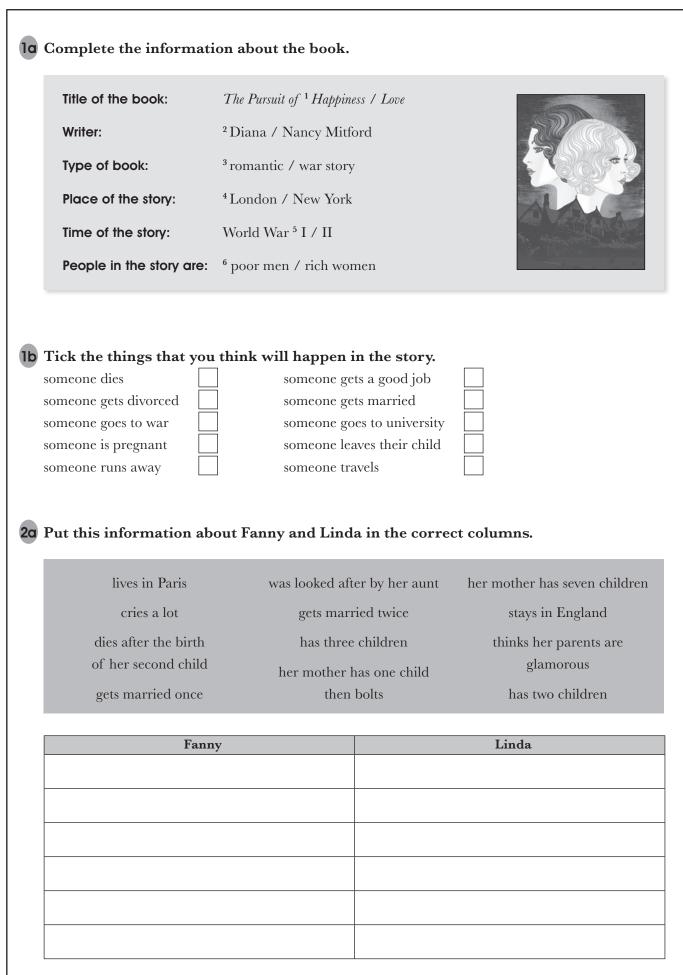

Readers





|                       | Tony                | Christian                   | Fabrice                   |
|-----------------------|---------------------|-----------------------------|---------------------------|
| 1                     |                     |                             |                           |
|                       |                     |                             |                           |
|                       |                     |                             |                           |
|                       |                     |                             |                           |
| 5                     |                     |                             |                           |
| 6                     |