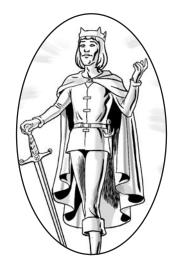

2c Look at the picture of the Happy Prince in 2a. Use these words to write about him.

|        | statue          | red jewel         | column                                 | sword             | gold  | blue jewels                            |
|--------|-----------------|-------------------|----------------------------------------|-------------------|-------|----------------------------------------|
| The H  | Happy Prince i  | is a <sup>1</sup> |                                        | on a <sup>2</sup> |       | ······································ |
| His ey | ves are 3       |                   | ······································ |                   |       |                                        |
| On hi  | s <sup>4</sup>  |                   | there is a 5                           |                   | ••••• |                                        |
| On hi  | s body there is | S <sup>6</sup>    |                                        |                   |       |                                        |