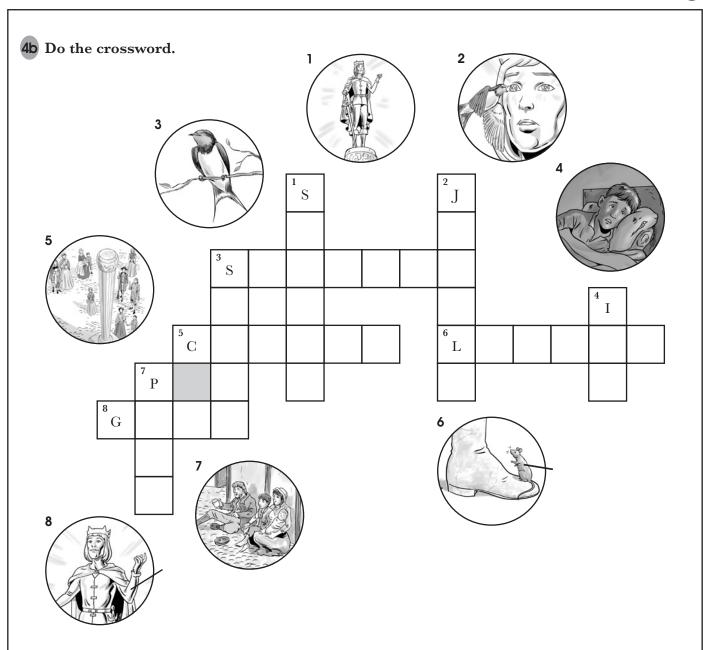

#### Across

- **3** This is a little bird.
- **5** The statue is on this.
- 6 Not big.
- **8** The Prince's body is this.

#### Down

- 1 The Happy Prince is this.
- **2** There are two in the Prince's eyes.
- **3** The Happy Prince has one of these with a red jewel.
- 4 Not well.
- 7 Have no money.

|    | What is your name?              |  |
|----|---------------------------------|--|
|    | <u> </u>                        |  |
|    | Where do you live?              |  |
|    |                                 |  |
|    | How do you feel?                |  |
|    |                                 |  |
|    | Why are you sad?                |  |
|    |                                 |  |
|    | Who do you want to help?        |  |
|    | What does the Swallow do?       |  |
|    |                                 |  |
| Wh | nat do you think of the Swallow |  |
|    |                                 |  |
| (W | hat do you think of the Mayor?  |  |
|    | <i>Z</i>                        |  |