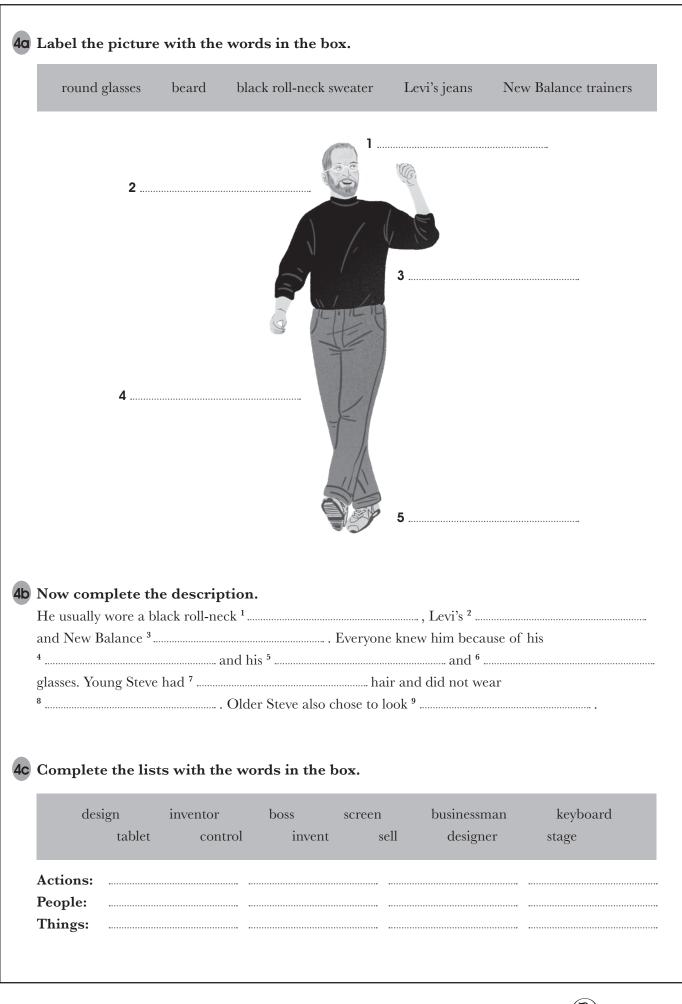

|                                                                       |
|                   |                                                                       |
|                   |                                                                       |
|                   |                                                                       |
|                   |                                                                       |
|                   |                                                                       |
|                   |                                                                       |
|                   |                                                                       |

WORKSHEET LEVEL 2

Penguin 🕅 Readers

WORKSHEET LEVEL 2



Penguin (

Readers

|                | Story (1995)<br>Toy Story 2<br>Wall-E (2008) | (1999) <i>R</i> | Ratatouille (2007) |                      |
|----------------|----------------------------------------------|-----------------|--------------------|----------------------|
|                |                                              |                 |                    |                      |
|                |                                              |                 |                    |                      |
|                |                                              |                 |                    |                      |
|                |                                              |                 |                    |                      |
|