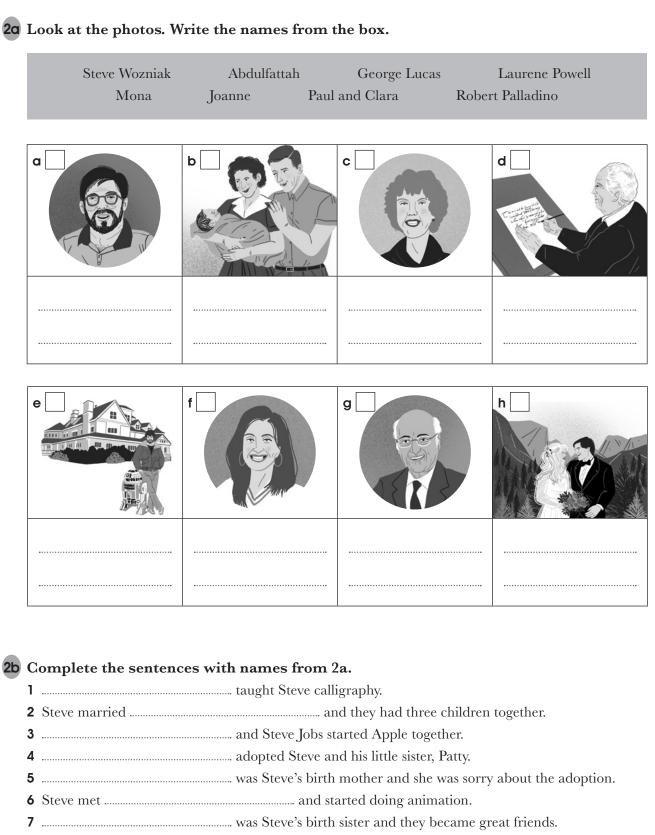

WORKSHEET LEVEL 2

3

4

5

6

Penguin (

Readers

8 ..... was Steve's birth father, but they never met.