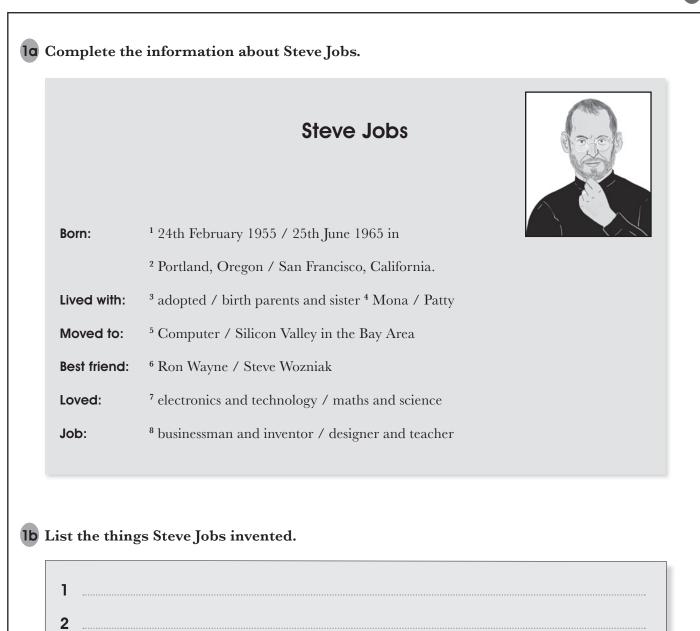

WORKSHEET LEVEL 2

3

4

5

6

Penguin (

Readers

8 ..... was Steve's birth father, but they never met.