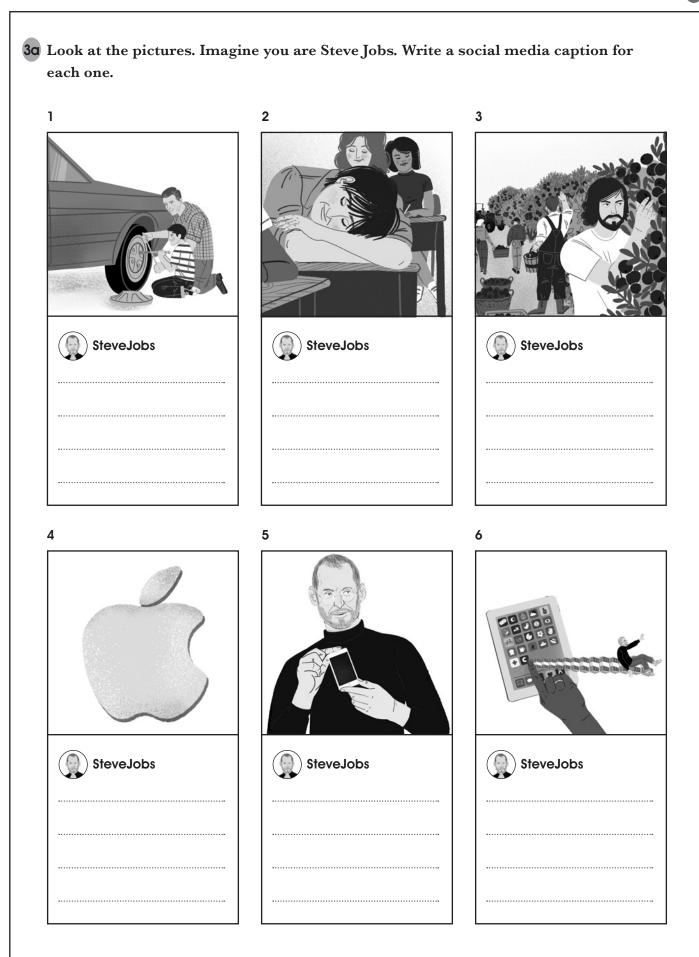

Penguin 🕅

Readers

|                   | ings, when and why?<br>said "He is very rude!"                        |
|-------------------|-----------------------------------------------------------------------|
| 2                 | said "HELLO, I'M Macintosh. It sure is great to get out of that bag." |
| 3                 | said "One more thing…"                                                |
| 4                 | said "Oh wow. Oh wow. Oh wow."                                        |
| What do you think | was Steve Jobs' best invention and why?                               |
|                   |                                                                       |
|                   |                                                                       |
|                   |                                                                       |
|                   |                                                                       |
|                   |                                                                       |
|                   |                                                                       |
|                   |                                                                       |
|                   |                                                                       |