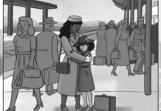

1 Ella arrived in Boston. She looked around the crowd and then she saw her mama. Ella ran to her, and her mama hugged her.

gifts at Christmas. Ella got some nice gifts, but she also got a blue lady's hat. She did not like it.