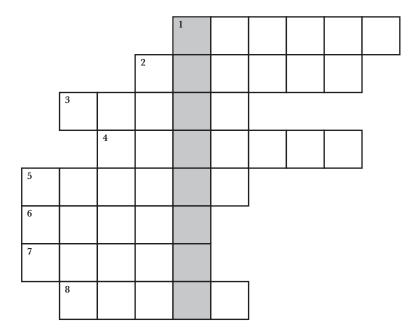

| 2 |  |  |  |  |
|---|--|--|--|--|

| 3 |  |  |  |
|---|--|--|--|

| 4 |  |
|---|--|

| _   |  |
|-----|--|
| - 5 |  |
| J   |  |

| 4 |  |
|---|--|
| 0 |  |

5 Read the sentences. Write the missing words in the boxes. What is the word in the grey boxes?

| 1 | A          | is | the  | son  | of | a | king  | or | aueen. |
|---|------------|----|------|------|----|---|-------|----|--------|
| • | 1 <b>1</b> | 10 | tiit | 3011 | OI | а | Kiiig | OI | queen. |

- **2** A ...... is a large animal in stories. It can fly, and fire comes out of its mouth.

- **6** A .....person is not frightened.
- 7 ...... are plants. They grow on a farm, and people eat them.
- **8** In stories, a witch or a sorcerer puts a ...... on someone. It makes things very bad for that person.