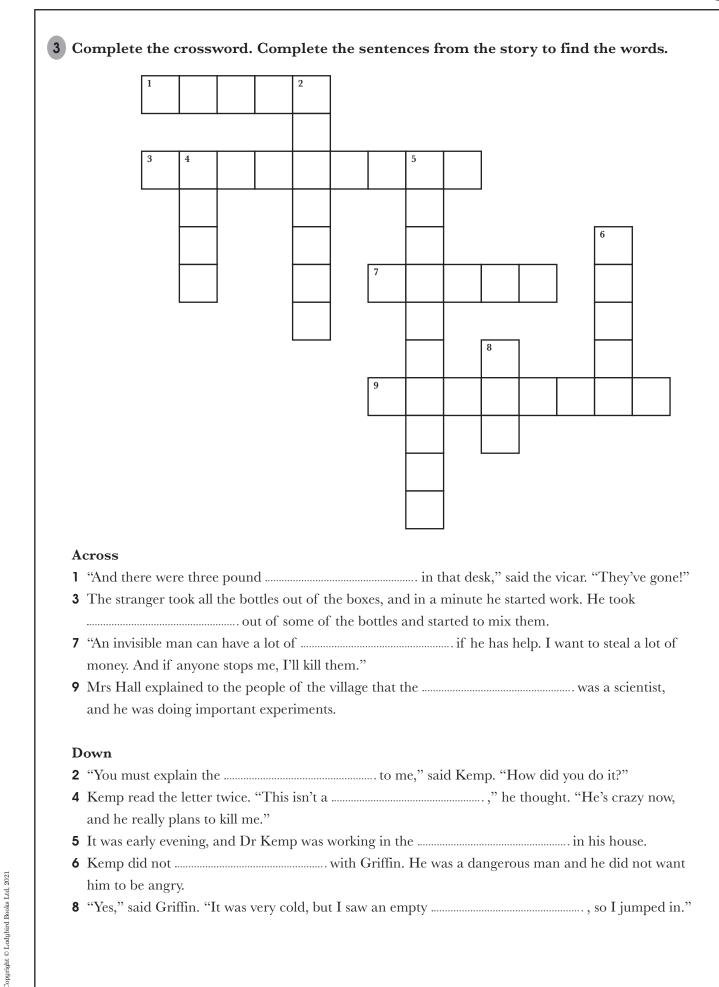

## 2 Look at the pictures from the story. Put them in the correct order (1-4) and write a sentence about each picture.

|      | <br> |
|------|------|
| <br> | <br> |
| <br> | <br> |

Penguin (

Readers

page 1