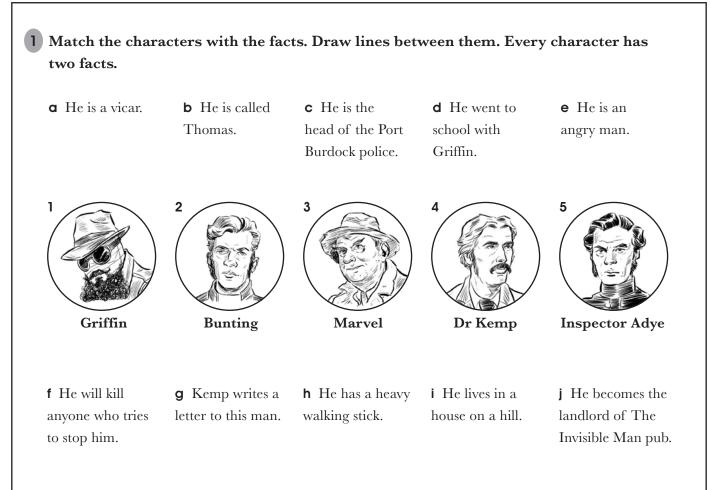

## 2 Look at the pictures from the story. Put them in the correct order (1-4) and write a sentence about each picture.

|      | <br> |
|------|------|
| <br> | <br> |
| <br> | <br> |

Penguin (

Readers

page 1