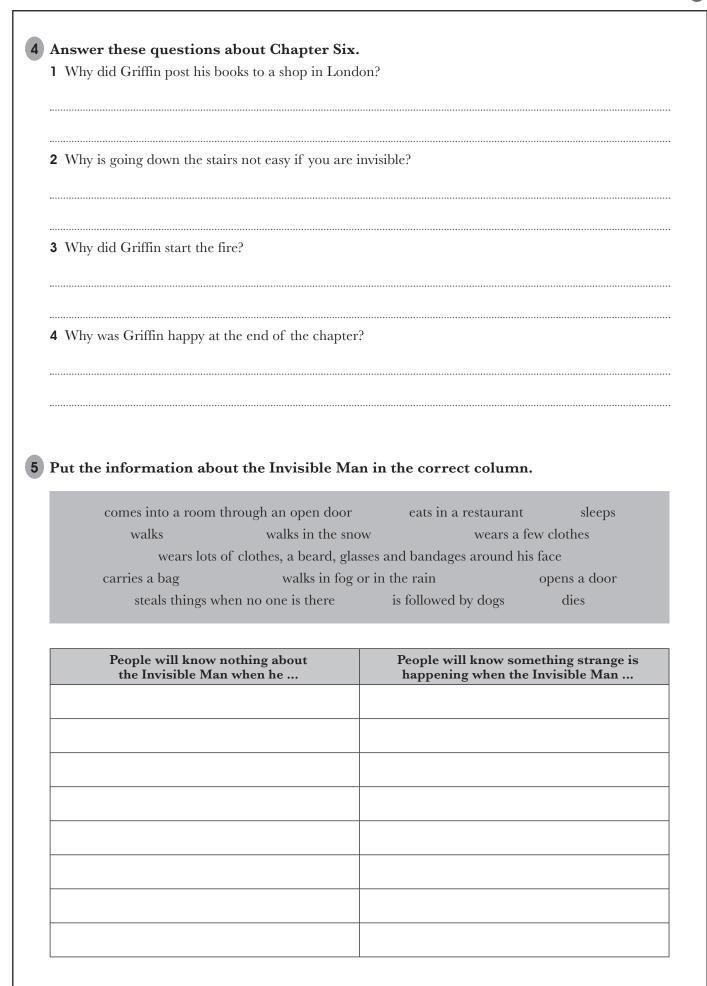

## 2 Look at the pictures from the story. Put them in the correct order (1-4) and write a sentence about each picture.

|      | <br> |
|------|------|
| <br> | <br> |
| <br> | <br> |

Penguin (

Readers

page 1