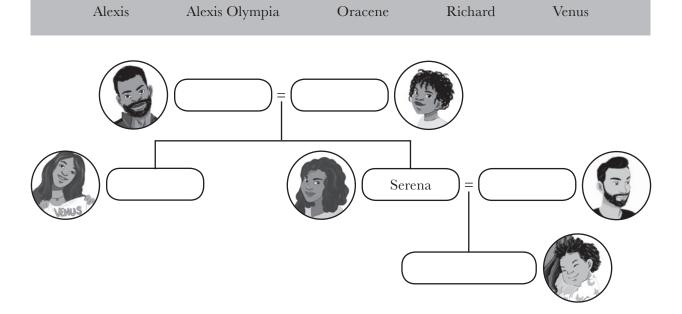

2 Complete this part of Serena's family tree. Use the names in the box.

3 Many bad things happened to Serena but they did not stop her. Write sentences about some of these things. Use the words above the lines to help you.