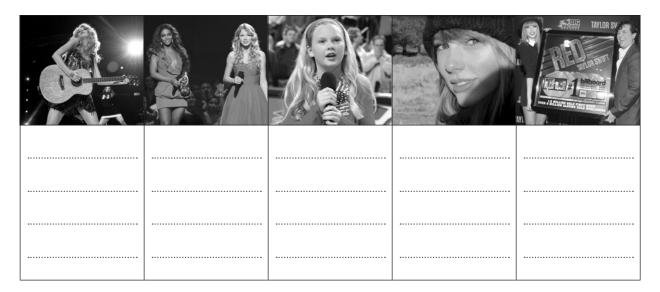

# **TAYLOR SWIFT**

3 Look at the photos from Taylor Swift's life. Put them in the correct order (1-5) and write a sentence about each one.

4 Complete this mind map with the words in the box. Some words can go in more than one category.