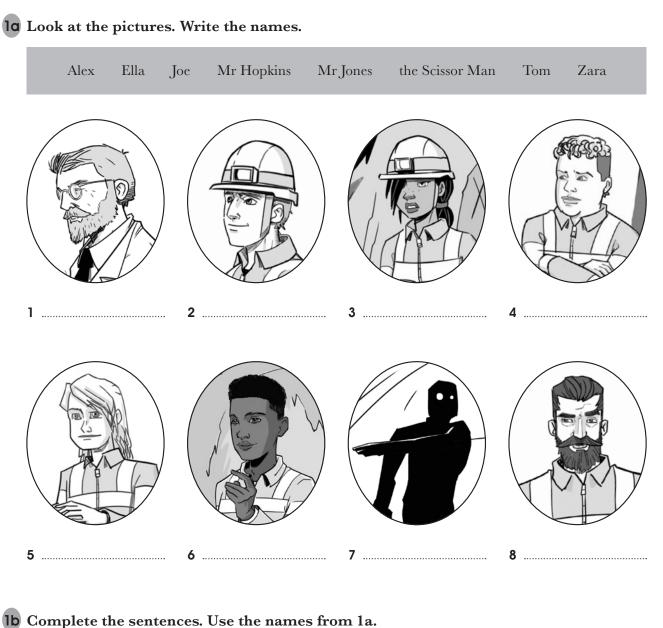

- 1 ....., the guide.
- **2** ..... is cold in the caves.
- **3** .....says, "Wait here for Tom".
- 4 ..... runs and runs from ......
- **5** ..... finds some scissors in his trousers.
- **6** ..... does not know the guide Tom.