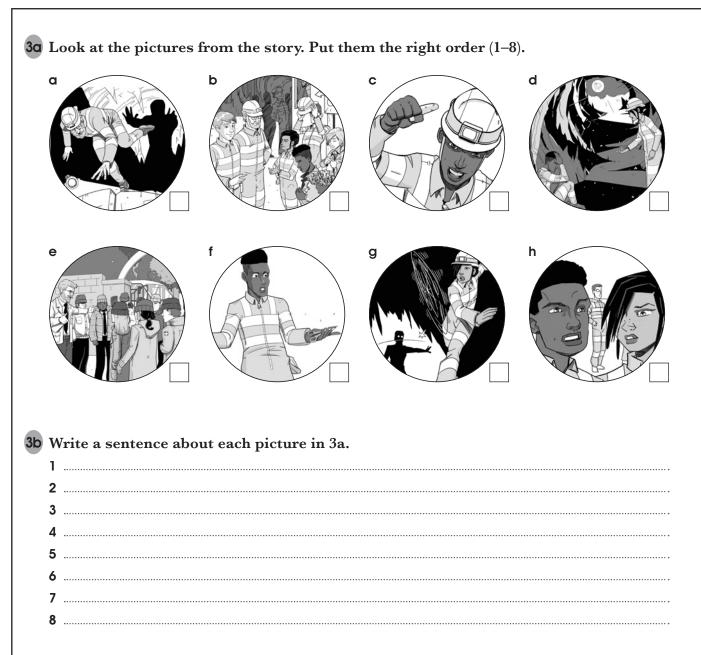

- 1 ....., the guide.
- **2** ..... is cold in the caves.
- **3** .....says, "Wait here for Tom".
- 4 ..... runs and runs from ......
- **5** ..... finds some scissors in his trousers.
- **6** ..... does not know the guide Tom.