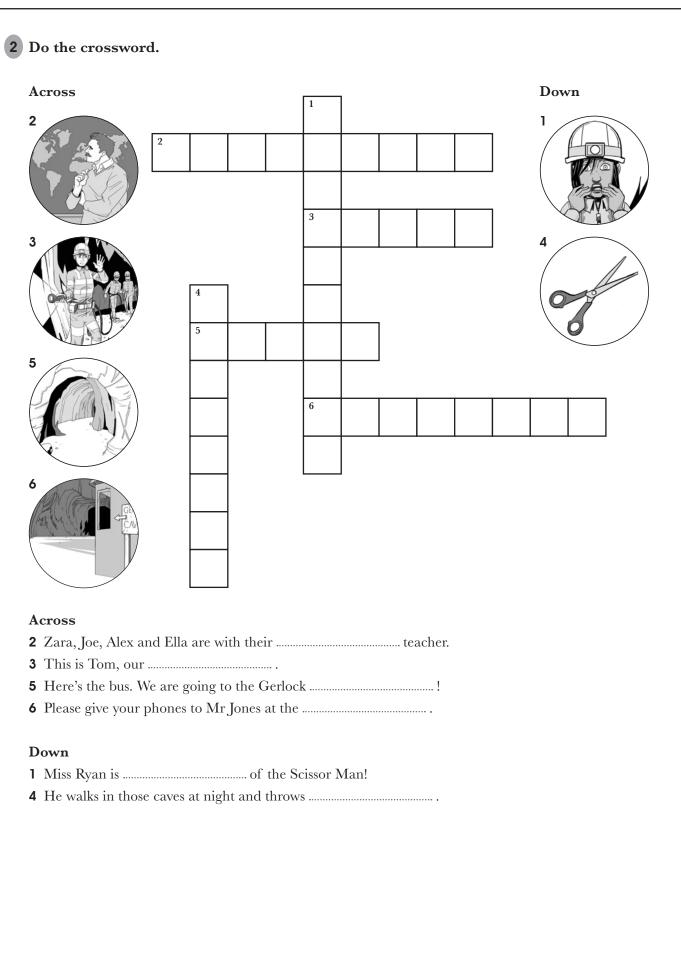

- 1 ....., the guide.
- **2** ..... is cold in the caves.
- **3** .....says, "Wait here for Tom".
- 4 ..... runs and runs from ......
- **5** ..... finds some scissors in his trousers.
- **6** ..... does not know the guide Tom.