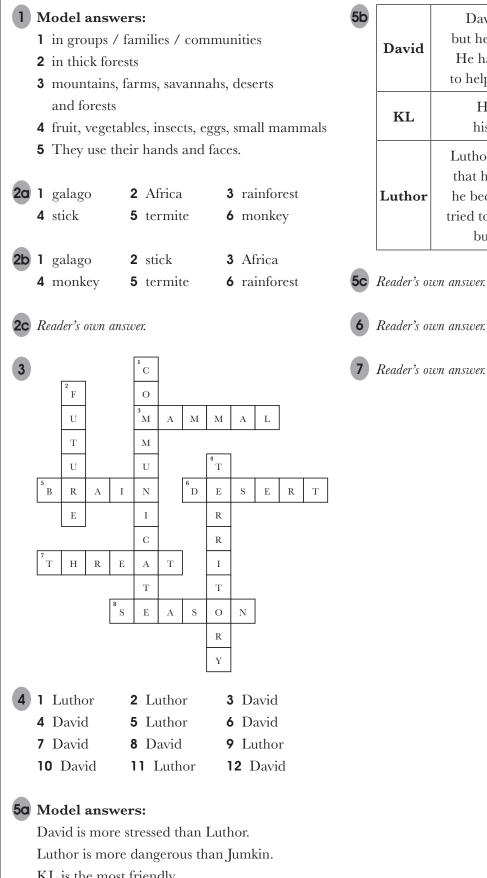

## DYNASTIES CHIMPANZEES WORKSHEET ANSWER KEY LEVEL

| David  | David needed a lot of rest<br>but he was still the alpha male.<br>He had KL and other friends<br>to help him. He also had a son.                                |
|--------|-----------------------------------------------------------------------------------------------------------------------------------------------------------------|
| KL     | He helped David keep<br>his place as alpha male.                                                                                                                |
| Luthor | Luthor showed the other males<br>that he was strong. In the end,<br>he became submissive, then he<br>tried to make friends with David<br>but David turned away. |