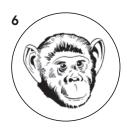

20 Look at the pictures of people in the story. Write the correct names from the box.

Natalie Abraham Eli Attila Dr. Harvey Saltonstall Mike Leahy Oz Chloe President Hardinson

Readers

| •••••                                           |                                                                     |                                          | is the                                           | e Presiden  | ıt's man.   |          |          |         |                     |
|-------------------------------------------------|---------------------------------------------------------------------|------------------------------------------|--------------------------------------------------|-------------|-------------|----------|----------|---------|---------------------|
| •••••                                           | ves is a student and Oz's girlfriend at the beginning of the story. |                                          |                                                  |             |             |          |          |         |                     |
| Oz saves                                        |                                                                     |                                          |                                                  |             |             |          |          |         |                     |
|                                                 |                                                                     |                                          | is a three-year-old boy, and Oz and Chloe's son. |             |             |          |          |         |                     |
| lives in Botswana and knows a lot about lions.  |                                                                     |                                          |                                                  |             |             |          |          |         |                     |
| and does not believe in HAC.                    |                                                                     |                                          |                                                  |             |             |          |          |         |                     |
| 7 is a five-year-old monkey that lives with Oz. |                                                                     |                                          |                                                  |             |             |          |          |         |                     |
| •••••                                           |                                                                     | is the most important person in the USA. |                                                  |             |             |          |          |         |                     |
|                                                 |                                                                     |                                          | is th                                            | e scientist | and blogger | who disc | overs HA | C.      |                     |
|                                                 | als in the                                                          |                                          | tack hu                                          | mans in     | the story.  | Which o  | of them  | would   | you be              |
|                                                 |                                                                     |                                          | tack hu                                          | mans in     | the story.  | Which o  | of them  | would y | you be              |
| ost afra                                        |                                                                     | hy?                                      | tack hu                                          |             | the story.  |          | of them  |         | you be<br>crocodile |
| ost afra                                        | id of? W                                                            | hy?                                      |                                                  |             |             |          |          |         |                     |
| ost afra                                        | id of? W                                                            | hy?                                      |                                                  |             |             |          |          |         |                     |
| ost afra                                        | id of? W                                                            | hy?                                      |                                                  |             |             |          |          |         |                     |
| ost afra                                        | id of? W                                                            | hy?                                      |                                                  |             |             |          |          |         |                     |
| dog                                             | buffalo                                                             | hy?<br>ant                               | cow                                              | monkey      |             | bear     | lion     | cat     | crocodile           |
| dog                                             | buffalo                                                             | hy?<br>ant                               | cow                                              | monkey      | elephant    | bear     | lion     | cat     | crocodile           |