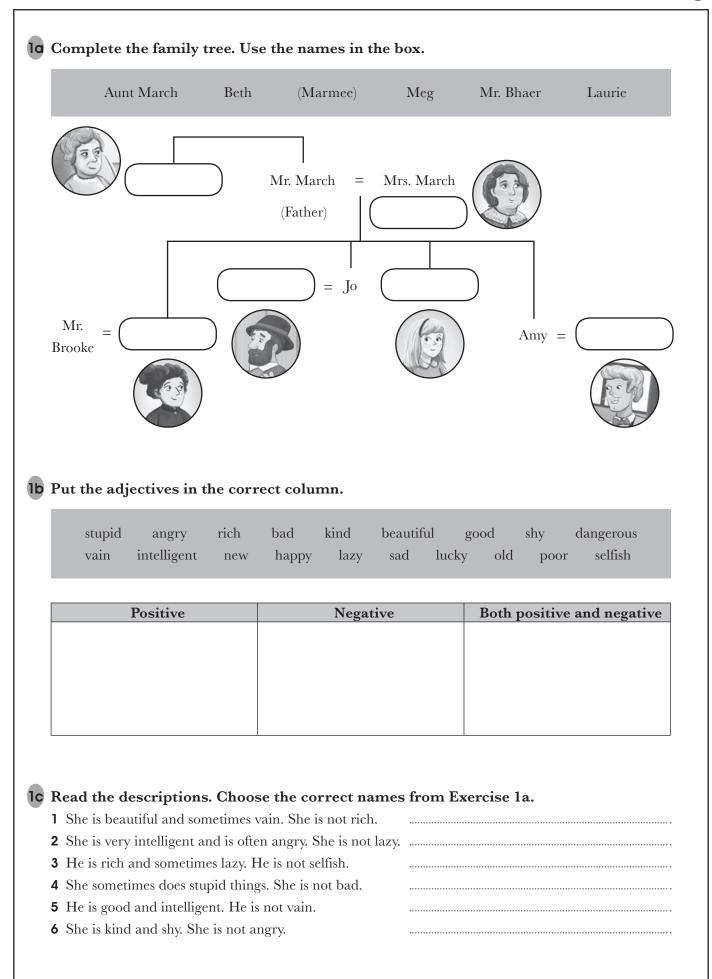

# LITTLE WOMEN



Penguin

Readers

page 1

#### 2 Look at the pictures of some important scenes in the story. Complete the table.

| Scene | Who is in the scene? | What is happening? | Why is it important? |
|-------|----------------------|--------------------|----------------------|
| a     |                      |                    |                      |
| b     |                      |                    |                      |
| c     |                      |                    |                      |
| d     |                      |                    |                      |

\_\_\_\_\_

### **3** Answer the questions.

- **1** Why are the March family poor?
- **2** Who does Laurie live with and why?
- **3** What two things does Jo do to get some money?
- **4** Where do Laurie and Amy meet?

*