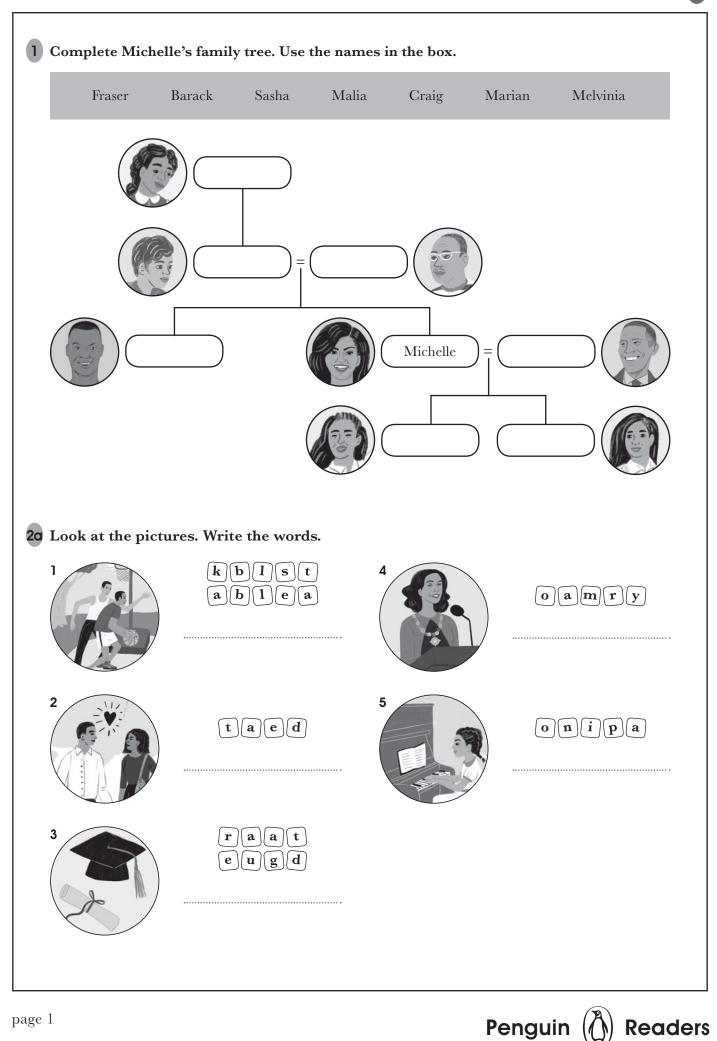

WORKSHEET LEVEL 3

Penguin (A) Readers

| 2b |   | <b>Vrite sentences about these people. Use the words in 2a.</b><br>Craig and Barack |
|----|---|-------------------------------------------------------------------------------------|
|    | 2 | Barack and Michelle                                                                 |
|    | 3 | Craig and Michelle                                                                  |
|    | 4 | Michelle and work                                                                   |
|    | 5 | Aunt Robbie and Michelle                                                            |