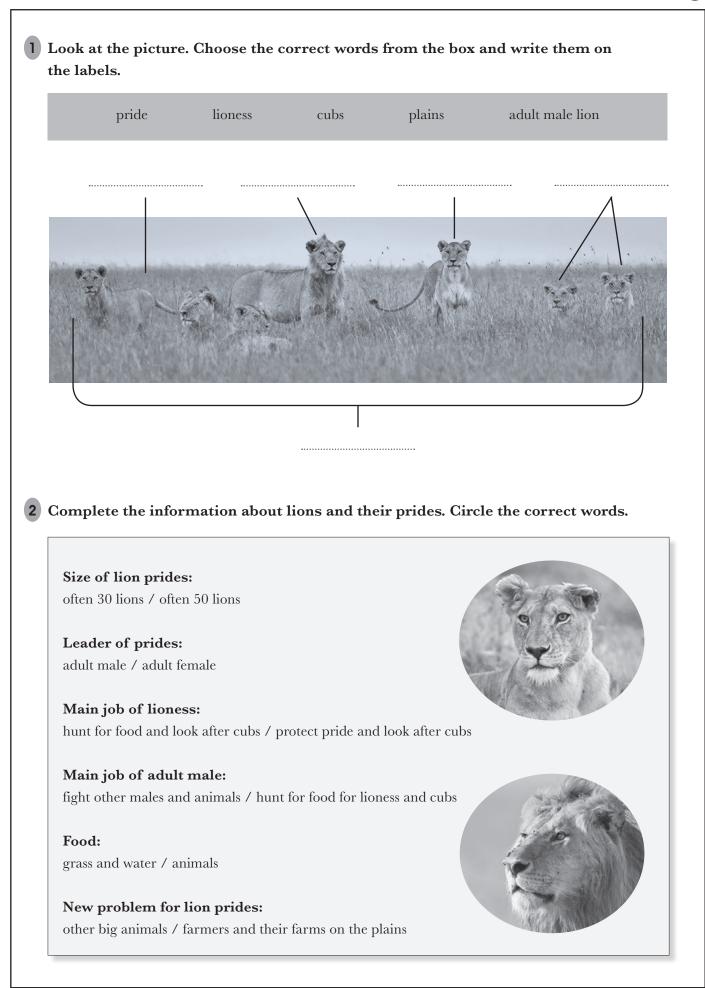

Penguin (

Readers



page 1

# **BBC DYNASTIES: LIONS**

| D | В | R | L | U | Ν | Н | D | S | Ι |
|---|---|---|---|---|---|---|---|---|---|
| Y | W | S | Ι | Х | J | Y | G | D | F |
| N | Q | Н | М | А | L | Е | U | С | К |
| А | D | K | А | D | А | R | Ι | А | Ν |
| S | А | F | Е | U | 0 | В | R | R | Ι |
| Т | F | G | Е | L | Е | А | D | Е | R |
| Y | R | R | S | Т | Р | Е | R | F | R |
| Ι | Е | А | G | Y | Е | А | Е | U | Е |
| s | В | S | Е | Е | Т | S | В | L | L |

**3** Read the clues. Find the answers in the wordsearch.



### Across

- These animals cannot have babies.
- If bad things cannot happen to you, you are ......
- The most important animal.

## Down

- A big family.
- Not a baby or a child.
- You are ..... because you do not want a bad thing to happen.

Penguin (

Readers

# 4 Put the wor