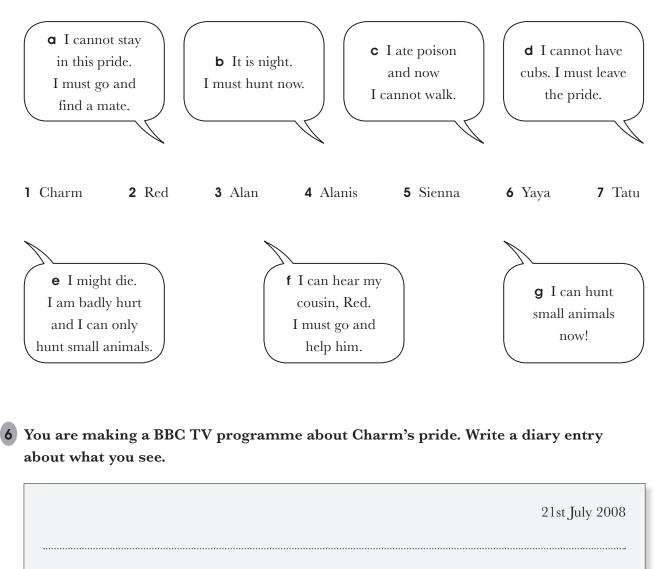

# 4 Put the words in the correct place on the diagram. is badly hurt lioness Yaya's mother leader hunter Red's mother Charm Both

5 Who might say these things? Match the lions with the sentences. Draw lines between them.