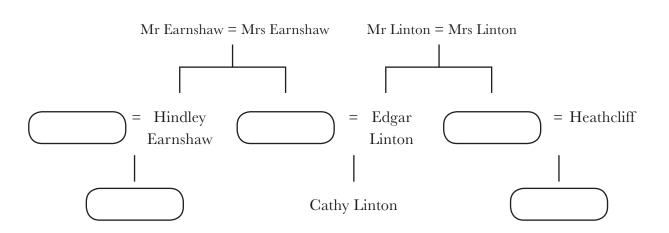

lo Complete the family tree. Use the names in the box.

Catherine Frances Hareton Isabella Linton

1b Put these words in the correct group of characteristics.

angry clever kind moody lonely naughty rough nervous proud spoiled stupid unfriendly unkind weak wild strange strong sweet