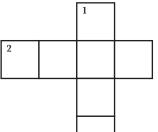

## Across

- 2 a stupid person
- 6 a small light; you can hold it

## Down

- 1 the last day of school; a special day
- **3** a small thing that people wear in their ear it helps them hear better (two words)
- **4** the most important teacher in a school
- **5** to speak very quietly

|   | · |   |   |   |  |  |
|---|---|---|---|---|--|--|
|   | 3 |   |   | 4 |  |  |
|   |   | - | ı |   |  |  |
|   |   | 5 |   |   |  |  |
| 1 |   |   |   |   |  |  |
|   |   |   |   |   |  |  |
|   |   |   |   |   |  |  |
|   |   |   |   |   |  |  |
|   |   |   |   |   |  |  |
|   |   |   |   |   |  |  |
|   |   |   |   |   |  |  |
|   |   |   |   |   |  |  |