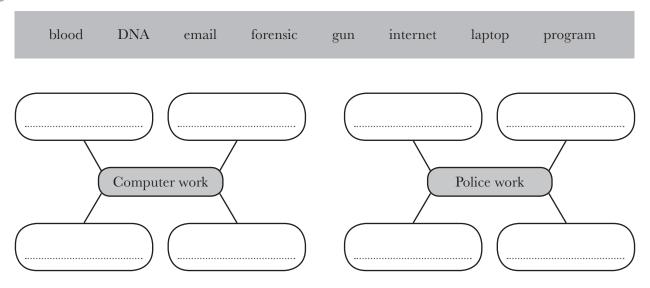

| Killed | Killer |
|--------|--------|
|        |        |
|        |        |
|        |        |
|        |        |
|        |        |
|        |        |

20 Complete the mind maps. Use the words in the box.

- 2b Complete the sentences. Use the words from the mind maps in 2a.
  - 1 Shelby was on the bed, with ...... on her head.
  - 2 Jack stopped near the open front door, took out his ....., and went in.
  - **3** "Can you look for ...... on the schoolgirl's bag and cell phone?"
  - 4 "We'll get an ...... about the ear in a day or two," Emilio said.
  - **5** Jack opened his ...... and showed them the photos from Andy's bedroom.
  - **6** Someone in the United States of America has a new ....... It can find a phone and get inside it.
  - 7 Sci was Private's ..... expert.
  - **8** Lots of people like playing games on the ......
- 3 Read the questions. Complete the answers.